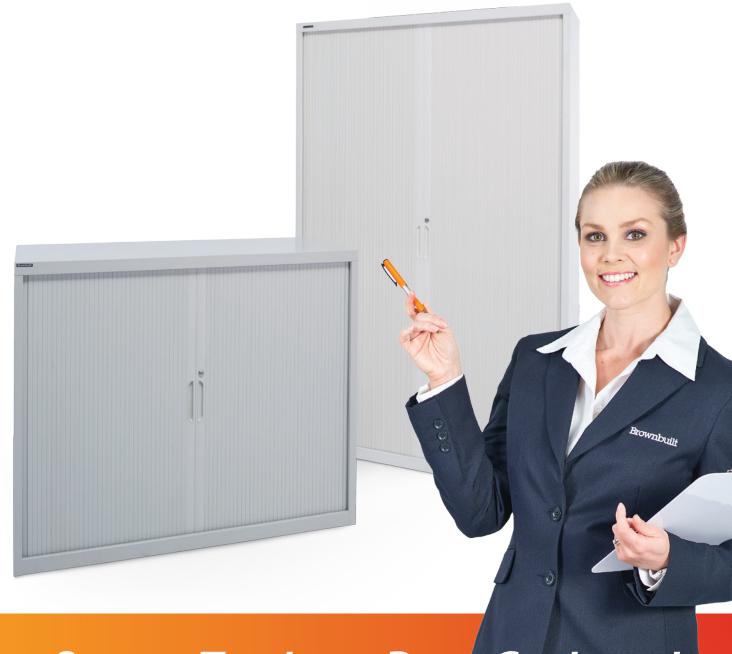

# Octave Tambour Door Cupboards

The Octave tambour door cupboard represents the future direction for office storage by offering space efficient engineering, durability and modern designer looks.

The tambour door system glides easily along injection-moulded tracks designed with a rolling radius, and fully recede into the cupboard carcass, offering unimpeded full width access. They are ideal for installing in narrow office aisles and corridors or even in corners, saving valuable office floor space.

#### Standard Features

- Available in two widths and two heights
- Wide range of filing accessories available
- Internal carcass assembly
- Adjustable levelling feet (from inside cabinet)
- Key locking
- Fully retractable tambour door system
- Double-wall PVC slat doors with internal webbing
- Injection-moulded door track
- 25mm vertical shelf adjustment
- Available fully assembled or in Flat Pack