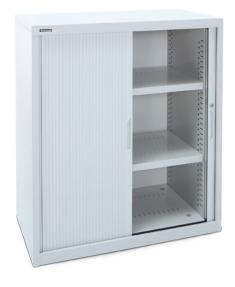

#### Standard Features

- Available in two widths and two heights
- Wide range of filing accessories available
- Internal carcass assembly
- Adjustable levelling feet (from inside cabinet)
- Key locking
- Fully retractable tambour door system
- Double-wall PVC slat doors with internal webbing
- Injection-moulded door track
- 25mm vertical shelf adjustment
- Available fully assembled or in Flat Pack

#### 2 Shelf

900mmW x 460mmD x 1020mmH 1200mmW x 460mmD x 1020mmH

#### 5 Shelf

900mmW x 460mmD x 1980mmH 1200mmW x 460mmD x 1980mmH