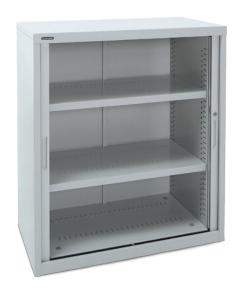

#### Standard Features

- Available in two widths and two heights
- Wide range of filing accessories available
- Internal carcass assembly
- Adjustable levelling feet (from inside cabinet)
- Key locking
- Fully retractable tambour door system
- Double-wall PVC slat doors with internal webbing
- Injection-moulded door track
- 25mm vertical shelf adjustment
- Available fully assembled or in Flat Pack

#### 2 Shelf

900mmW x 460mmD x 1020mmH 1200mmW x 460mmD x 1020mmH

#### 5 Shelf

900mmW x 460mmD x 1980mmH 1200mmW x 460mmD x 1980mmH