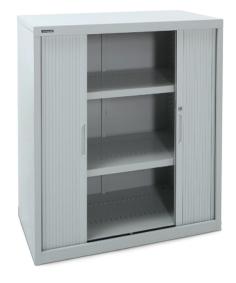

#### Standard Features

- Available in two widths and two heights
- Wide range of filing accessories available
- Internal carcass assembly
- Adjustable levelling feet (from inside cabinet)
- Key locking
- Fully retractable tambour door system
- Double-wall PVC slat doors with internal webbing
- Injection-moulded door track
- 25mm vertical shelf adjustment
- Available fully assembled or in Flat Pack

#### 2 Shelf

900mmW x 460mmD x 1020mmH 1200mmW x 460mmD x 1020mmH

#### 5 Shelf

900mmW x 460mmD x 1980mmH 1200mmW x 460mmD x 1980mmH