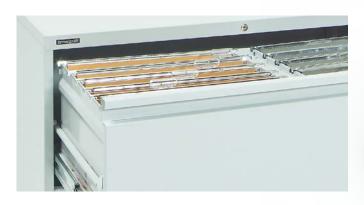

Drawer hanger rails can be configured for either left to front, or front to rear filing. Designed to provide superior operator safety, the cabinet utilises a drawer lock-out Anti-Tilt mechanism that allows only one drawer to be open at a time.

### **Standard Features**

- Drawer lock-out Anti-Tilt system
- · Single point gang locking
- Slim line cabinet carcass
- Suitable as an extra work surface or workspace partition
- Integrated adjustable suspension hanger frames can be installed to suit allow foolscap file storage either front-to-rear or laterally across the full width of the drawer.
- Robust cabinet frame
- 900mm wide floor plan footprint
- Concealed levelling feet
- Full height painted drawer body