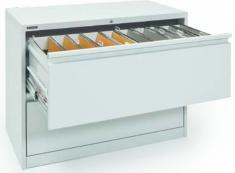

# **Product Description**

These multi-functional storage units suit personal or communal file access and provide additional work surfaces or work area partitions.

The cabinets have been designed for optimal load carrying capability with welded internal cabinet and base frames. The ball bearing runner system extends smoothly even when fully loaded to allow complete access to each drawer.

Drawer hanger rails can be configured for either left to front, or front to rear filing. Designed to provide superior operator safety, the cabinet utilises a drawer lock-out Anti-Tilt mechanism that allows only one drawer to be open at a time.

### **Standard Features**

- Drawer lock-out Anti-Tilt system
- · Single point gang locking
- Slim line cabinet carcass
- Suitable as an extra work surface or workspace partition
- Integrated adjustable suspension hanger frames can be installed to suit allow foolscap file storage either front-to-rear or laterally across the full width of the drawer.
- Robust cabinet frame
- 900mm wide floor plan footprint
- Concealed levelling feet
- Full height painted drawer body