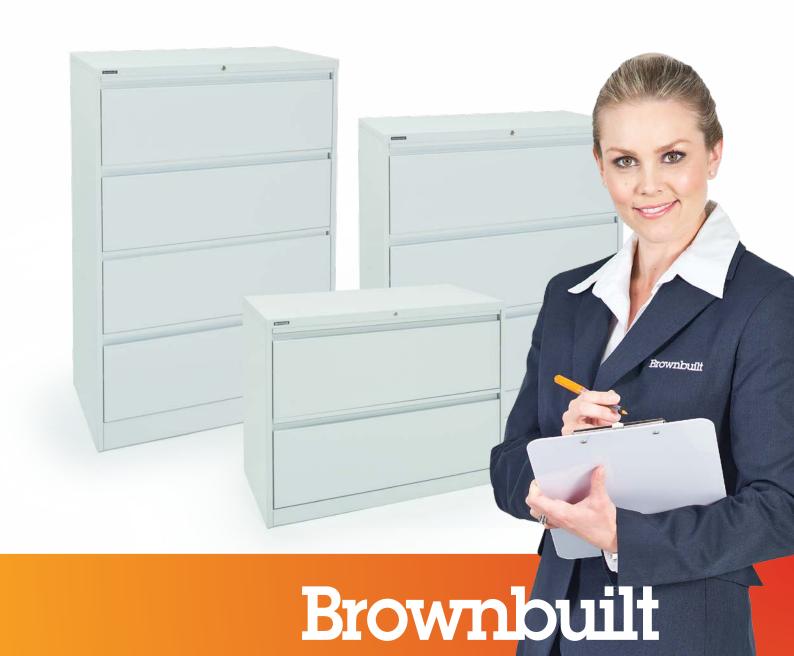

# **OCTAVE Lateral Filing Cabinets**

5 YEAR WARRANTY

# **Product Description**

These multi-functional storage units suit personal or communal file access and provide additional work surfaces or work area partitions.

The cabinets have been designed for optimal load carrying capability with welded internal cabinet and base frames. The ball bearing runner system extends smoothly even when fully loaded to allow complete access to each drawer.

## **External Dimensions**

(2 Drawer) 900mmW x 480mmD x 685mmH

(3 Drawer) 900mmW x 480mmD x 1020mmH

(4 Drawer) 900mmW x 480mmD x 1318mmH