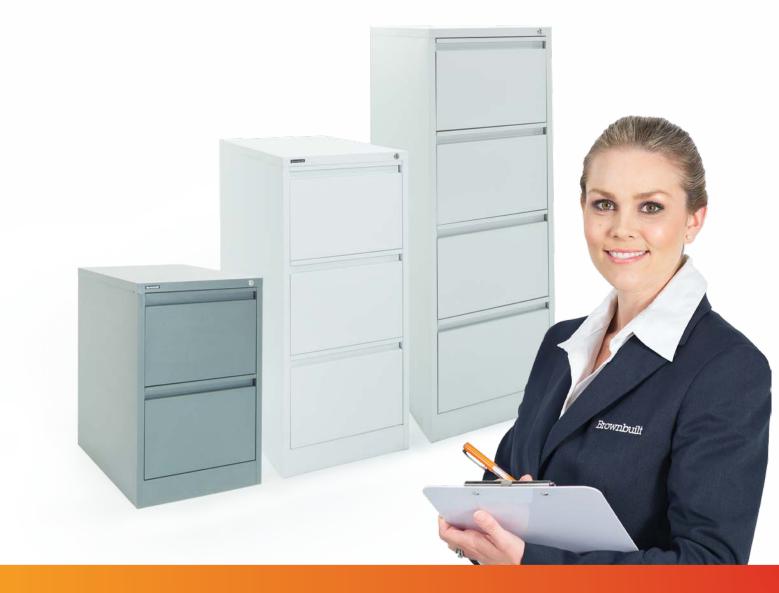

## Brownbuilt FP Anti-Tilt<sup>©</sup> Filing Cabinets

## **Product Description**

All Brownbuilt Anti-tilt® filing cabinets are engineered to provide exceptional office storage solutions. Our precision ball-bearing runners ensure quiet, silky-smooth drawer operation and unhindered access to the high-sided drawers. Our tight tolerance designs are load tested for 50,000 cycles to ensure ultimate reliability in a durable powdercoated package. For safe operation we include the **Brownbuilt Draw Lock-Out**<sup>®</sup> mechanism with our entire range of Brownbuilt **Anti-tilt**<sup>®</sup> filing cabinets.

#### **Standard Features**

- Individual drawer lock-out Anti-Tilt mechanism
- Integrated full width flush handle
- Single point gang locking
- Slim line cabinet carcass
- Robust cabinet frame
- Full height powder coated drawer body
- Full extension ball bearing runner system
- Runners tested to 50,000 cycles with 30kg load
- Available as fully assembled or in Flat Pack