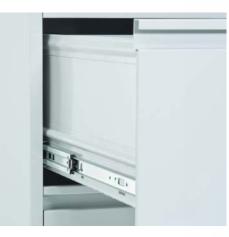

#### **Standard Features**

- Individual drawer lock-out Anti-Tilt mechanism
- Integrated full width flush handle
- Single point gang locking
- Slim line cabinet carcass
- Robust cabinet frame
- Full height powder coated drawer body
- Full extension ball bearing runner system
- Runners tested to 50,000 cycles with 30kg load
- Available as fully assembled or in Flat Pack